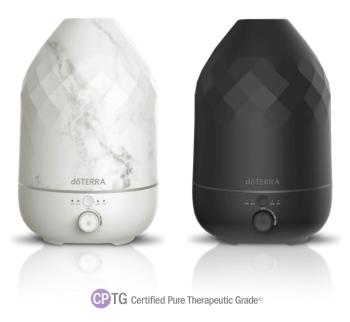

### Volo<sup>™</sup> Diffuser

Onyx Part Number: 60210545 Marble Part Number: 60210546

Wholesale: \$59.00 Retail: \$78.67

PV: 0

#### PRODUCT DESCRIPTION

The beautiful doTERRA® Volo™ Ultrasonic Diffuser comes in onyx and marble finishes, perfect for any room in the home or office. The Volo has a handcrafted polyresin stone top with a custom diamond pattern and features optional light settings: light-free, warm, and bright amber ambient light settings. This unique diffuser has a customizable output with multiple time settings—one, three, six hours or continuously up to 14 hours—allowing the ability to customize the release of CPTG Certified Pure Therapeutic Grade® essential oils into the air.